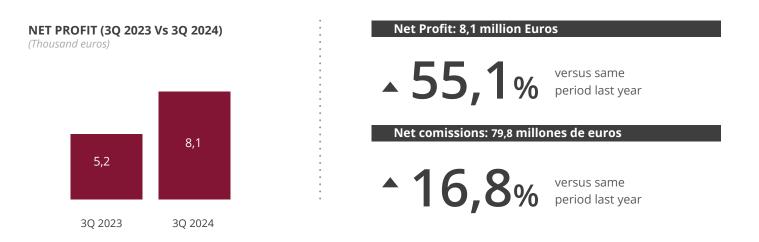

amounted to **8.1 million** Euros, compared to 5.2 million Euros in the same period of 2023, this represents an **increase of 55.1%**.

The **"CET Fully Loaded" capital ratio** is circa **18.22%**, well above the current regulatory requirement level and one of the largest in the banking sector.

Return on Equity (ROE) stood at 20.61%, on invested capital, well above the industry average.

During the third quarter of 2024, **business activity has remained satisfactory in all business lines**, enabling all relevant variables to show significant growth.

**Net new client assets** in the proprietary network in the first nine months of 2024 amounted to **1,305 million Euros** and the **number of clients** reached **131,300**. This data reflects the Bank's growing capacity for attractiveness.



Total client assets at the end of September amounted to 34,614 million Euros, 16.9% more than in the same period last year. In the proprietary network amounted to 21,223 million Euros. In the third party network amounted to 13,991 million Euros.

**The Latin American subsidiares** continued their positive trend and they **contributed** with 12.37% of the consolidated profit in the third quarter.

The Board of Directors, at its meeting held on 29 October, resolved to distribute an interim dividend of 0.375 euros per share in cash, to be paid on November 6, to those who will be shareholders on November the first.



# Significant data

| Operational Data                               | 30/09/2024 | 30/09/2023 | %     |
|------------------------------------------------|------------|--------